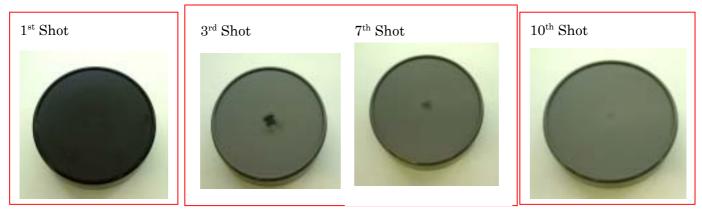

## **Technical Data**

Color Changeability Test

Condition: Resins in Hot Runner: 80g (Approx.) Product Weight : 23g / @ (Approx.) Changing the color of the hot runner when the color change of the cylinder is completed.

#### From Black to Gray

Most of the resins (black) inside the manifold and probe were ejected.

Some of the resins remaining in the probe were ejected. Almost no resins remained. (Changing the color to gray is completed.)

Tip Heater improves the process for changing color.