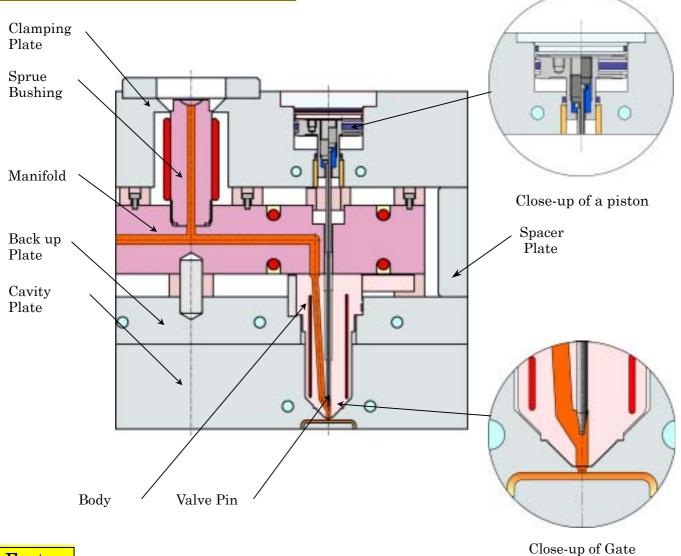

## **Structures of Hot Runner System**

Feature

1. Simple resin flow system

Prevents the resin flow to split.

Perfect FIFO system. (First in first out)

Prevents deterioration and contamination of resins.

Great color changeability.

2. Wide Selection

Without Tip Heater: Higher cost performance ratio. Suitable for Thin wall and High cycle. With Tip Heater: High Performance. Suitable for Translucent, Thick wall, and Changing color.

3. "Steady Brace" system on the valve pins.

Prevents the gate and pin from wear and tear or damage.

4. Easy adjustment

Fine adjustment and change of the valve pin can be done on the molding machine.

## Specification

- 1. Body Heater: 200 to 240V (AC)
- 2. Tip Heater : 11V (AC)
- 3. Controller : Exclusive SH Controller

Exclusive S2000 controller (with tip heater)

- $\ast$  Consult us for the compatibility of the other manufacture's controller.
- 4. Drive Force : Air Pressure System (5kgf/cm)