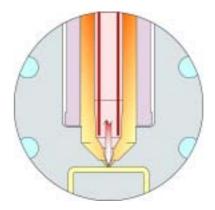

## Tip ON/OFF Function

Our unique Tip Heater System

Tip ON

Heat from Tip Heater, melts the solidified resins around the gate area to be ready for ejection instantly

Tip OFF

Seals the gate with solidified resins on the tip at the same time when the molded product solidifies