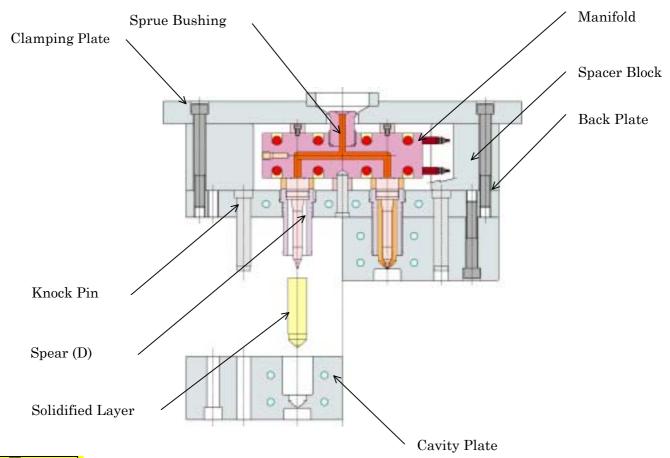

### Structure of Hot Runner System

#### Feature

- 1. Innovative Tip Heater
  - Incomparable double structure with Tip Heater and Body Heater.
  - Perfect molding every time
    Tip Heater melts the solidified resins around the gate area to be ready for ejection instantly.
  - Smooth gate opening
    Fit for the wide range of resins from engineering plastic to super engineering plastic.

#### 2. Multifarious

- Perfect for a wide range of operations from small molding to large molding.
- Suitable for the various resins from all purpose resin to super engineering plastic, even reinforced resins. It accommodates up to 96 moldings.

#### 3. Easy Handling

- By setting on the back plate, extremely small gate moldings and multiple moldings.
- 4. Maintenance-free

The simple structure enables you to perform on-site maintenance.

5. Min. Pitch: 22mm

## Specification

Body Heater: 32V (AC)
 Tip Heater: 11V (AC)

3. Controller : Exclusively ours S2000 Controller.