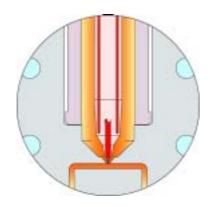

## Tip ON/OFF Function

Our unique Tip Heater System

Tip ON

Heat from Tip Heater, melts the solidified resins around the gate area to be ready for ejection instantly

Tip OFF

Seals the gate with solidified resins on the tip at the same time when the molded product solidifies